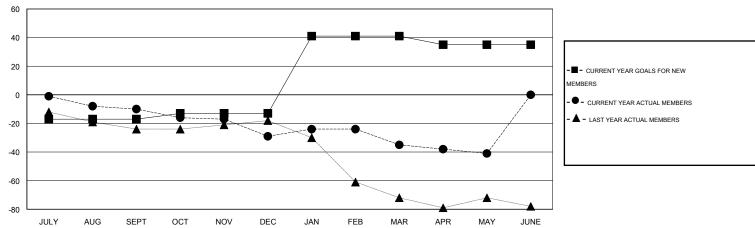

#### GOALS AND ACTUAL MEMBERS CUMULATIVE

| DROPPED CLUBS: 0  DROPPED MEMBERS |         | 39 CLUBS OF 79 ADDED 1 OR MORE NEW MEMBERS | GENDER DISTRIBU<br>MALE<br>FEMALE | TION<br>1,371 (77.68%)<br>394 (22.32%) |     |
|-----------------------------------|---------|--------------------------------------------|-----------------------------------|----------------------------------------|-----|
| DECEASED CLUB CANCELLED           | 31<br>0 | CLICK HERE FOR HEALTH ASSESSMENT DATA      | FAMILY UNIT MEMBERS               |                                        | 274 |
| OTHER                             | 122     |                                            | HEAD OF HOUSEHOLD                 |                                        | 136 |
| TOTAL                             | 153     |                                            | NON-HEAD OF HOUSEHOL              | 138                                    |     |